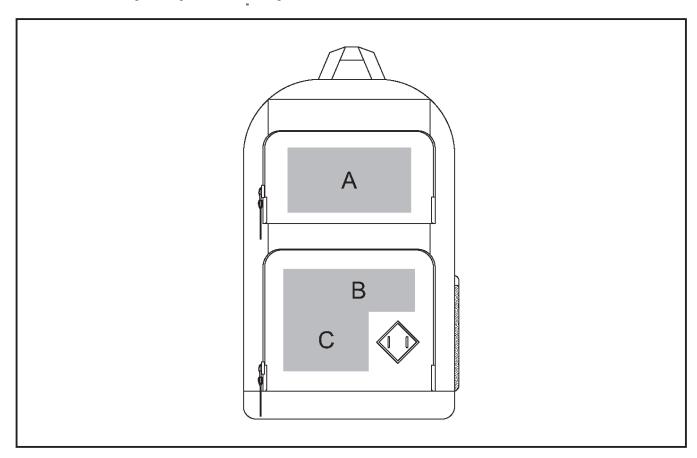

#### **Position A**

1. Screen Print (SB) 6 Colours

Size: 160mm wide x 70mm high

2. Digital Direct Transfer (DDT-D) Full Colour

Size: 74mm wide x 105mm high

3. Digital Direct Transfer (DDT-A) Full Colour

Size: 95mm wide x 110mm high

### **Position C**

1. Screen Print (SB) 6 Colours

Size: 110mm wide x 130mm high

#### **Position B**

1. Screen Print (SB) 6 Colours

Size: 170mm wide x 55mm high

2. Digital Direct Transfer (DDT-D) Full Colour

Size: 74mm wide x 50mm high

3. Digital Direct Transfer (DDT-A) Full Colour

Size: 90mm wide x 50mm high